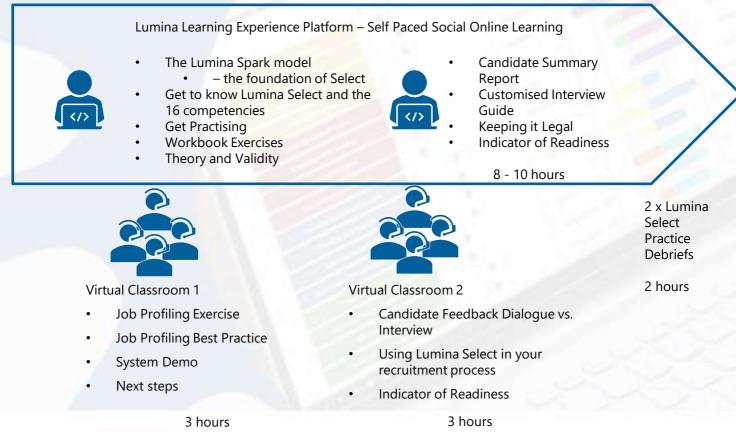

### Example Overview of Lumina Select Blended Virtual Qualification

The Lumina Spark Qualification is available in a variety of different blended formats